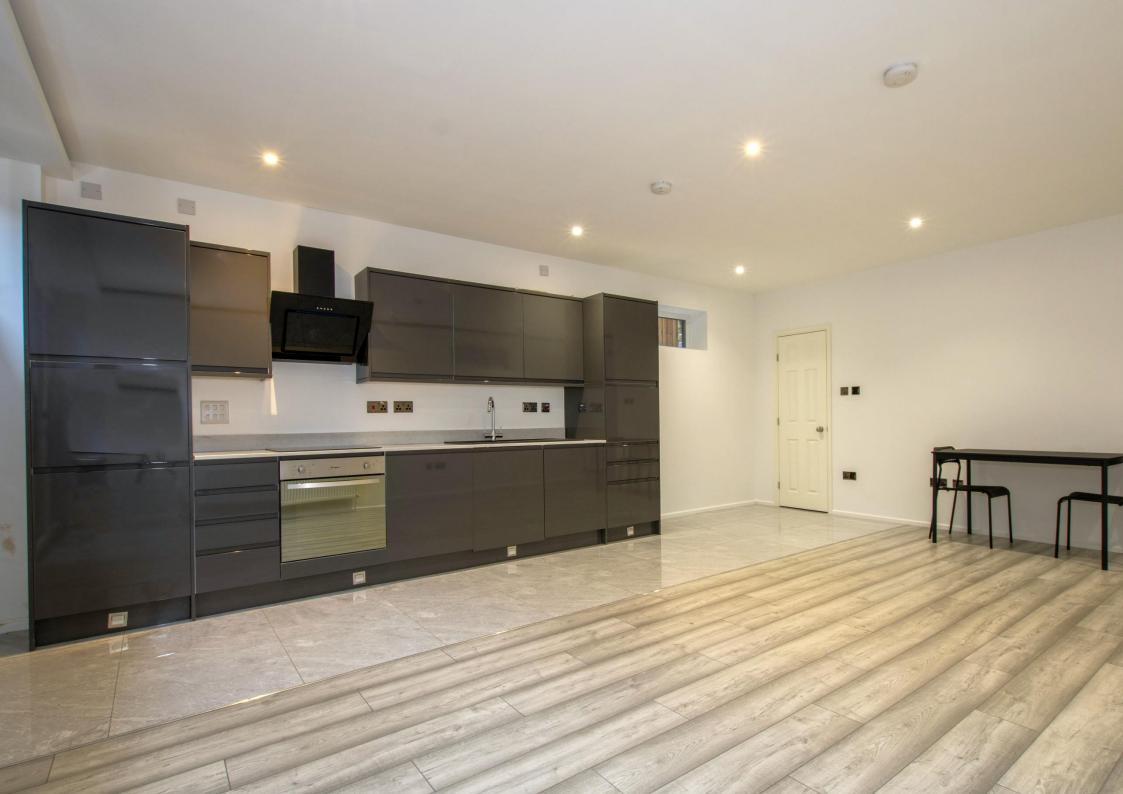

This bright & airy home has a contemporary design throughout, it boasts off road parking for two cars, has a large 59' private rear garden and enjoys ample living space.

The accommodation comprises master bedroom suite with private terrace, floor to ceiling glazing and an en-suite shower room, two further double bedrooms each with vaulted ceiling heights, a stylish family bathroom suite, a large kitchen/dining room, a separate utility/larder, a downstairs WC and a spacious living room with patio doors that lead directly onto the private rear garden.