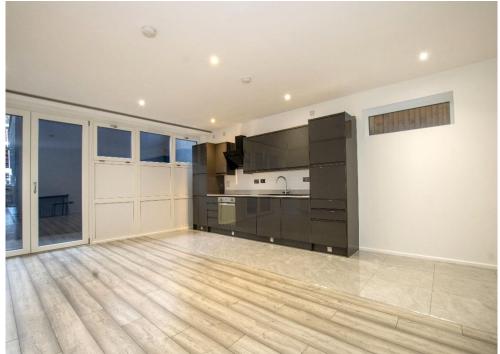

This bright & airy home has a contemporary design throughout, it boasts off road parking for two cars, has a large 59' private rear garden and enjoys ample living space.

The accommodation comprises master bedroom suite with private terrace, floor to ceiling glazing and an en-suite shower room, two further double bedrooms each with vaulted ceiling heights, a stylish family bathroom suite, a large kitchen/dining room, a separate utility/larder, a downstairs WC and a spacious living room with patio doors that lead directly onto the private rear garden.