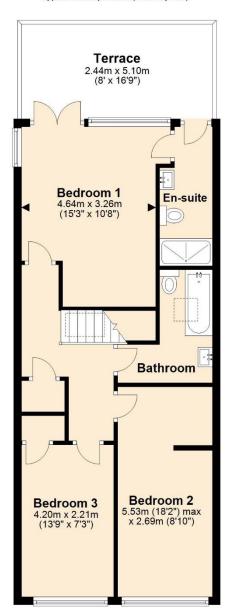

## First Floor

Approx. 61.2 sq. metres (659.0 sq. feet)

Total area: approx. 134.7 sq. metres (1449.4 sq. feet)

These drawings are for representational purposes only. Drawn by Brian Blunden. Plan produced using PlanUp.

This bright & airy home has a contemporary design throughout, it boasts off road parking for two cars, has a large 59' private rear garden and enjoys ample living space.

The accommodation comprises master bedroom suite with private terrace, floor to ceiling glazing and an en-suite shower room, two further double bedrooms each with vaulted ceiling heights, a stylish family bathroom suite, a large kitchen/dining room, a separate utility/larder, a downstairs WC and a spacious living room with patio doors that lead directly onto the private rear garden.