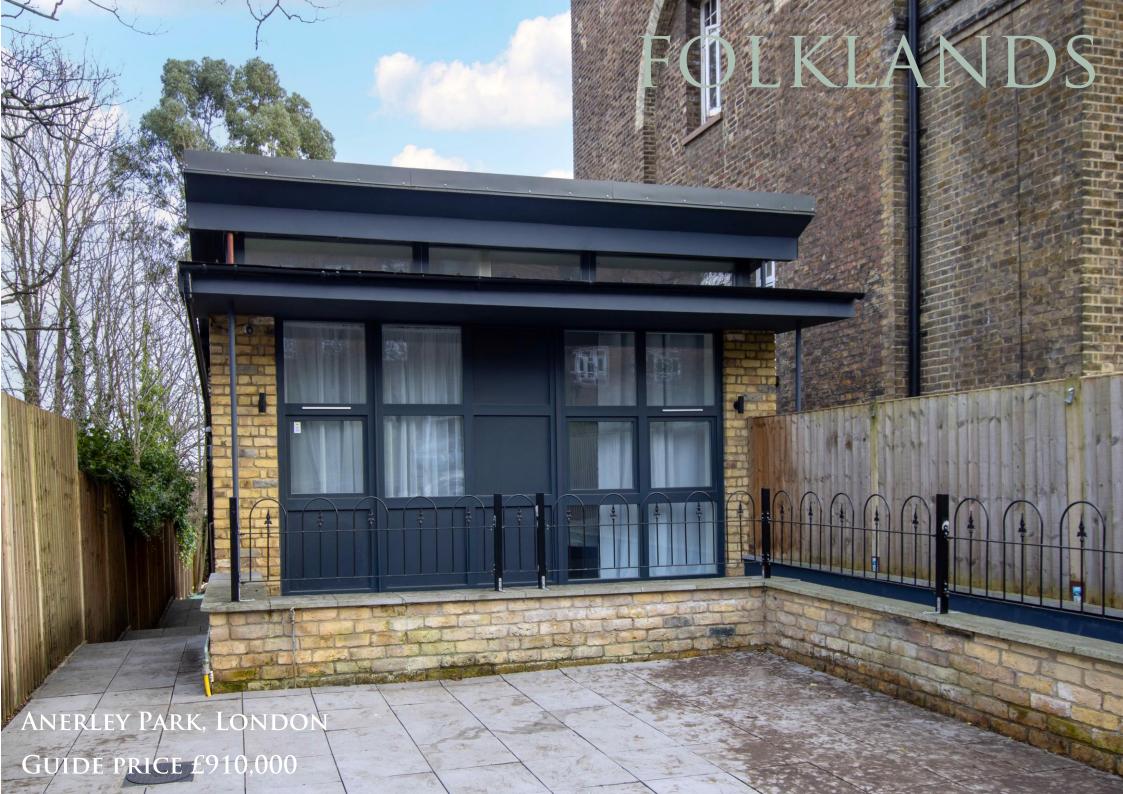

\*\* Bespoke New Home \*\* Excellent Living Space \*\* Large Garden & Terrace \*\* Off Road Parking for Two Cars \*\* A stylish three double bedroom detached home superbly located only 0.2 miles from Anerley train station, and 0.4 miles from both Crystal Palace & Penge West train stations.

This bright & airy home has a contemporary design throughout, it boasts off road parking for two cars, has a large 59' private rear garden and enjoys ample living space.

The accommodation comprises master bedroom suite with private terrace, floor to ceiling glazing and an en-suite shower room, two further double bedrooms each with vaulted ceiling heights, a stylish family bathroom suite, a large kitchen/dining room, a separate utility/larder, a downstairs WC and a spacious living room with patio doors that lead directly onto the private rear garden.