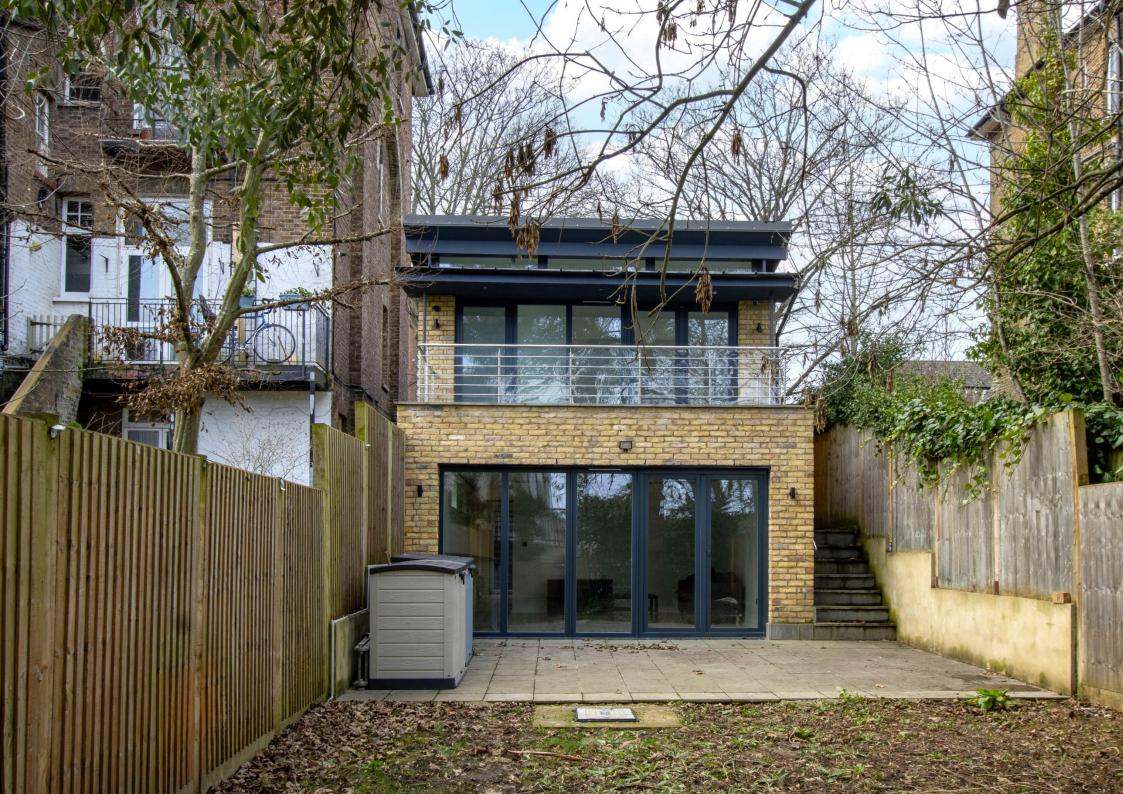

\*\* Bespoke New Home \*\* Excellent Living Space \*\* Large Garden & Terrace \*\* Off Road Parking for Two Cars \*\* A stylish three double bedroom detached home superbly located only 0.2 miles from Anerley train station, and 0.4 miles from both Crystal Palace & Penge West train stations.

This bright & airy home has a contemporary design throughout, it boasts off road parking for two cars, has a large 59' private rear garden and enjoys ample living space.

The accommodation comprises master bedroom suite with private terrace, floor to ceiling glazing and an en-suite shower room, two further double bedrooms each with vaulted ceiling heights, a stylish family bathroom suite, a large kitchen/dining room, a separate utility/larder, a downstairs WC and a spacious living room with patio doors that lead directly onto the private rear garden.