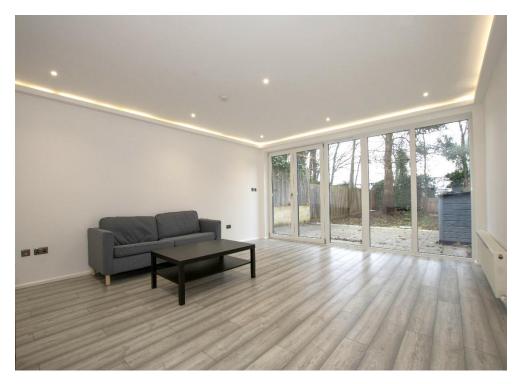

This bright & airy home has a contemporary design throughout, it boasts off road parking for two cars, has a large 59' private rear garden and enjoys ample living space.

The accommodation comprises master bedroom suite with private terrace, floor to ceiling glazing and an en-suite shower room, two further double bedrooms each with vaulted ceiling heights, a stylish family bathroom suite, a large kitchen/dining room, a separate utility/larder, a downstairs WC and a spacious living room with patio doors that lead directly onto the private rear garden.