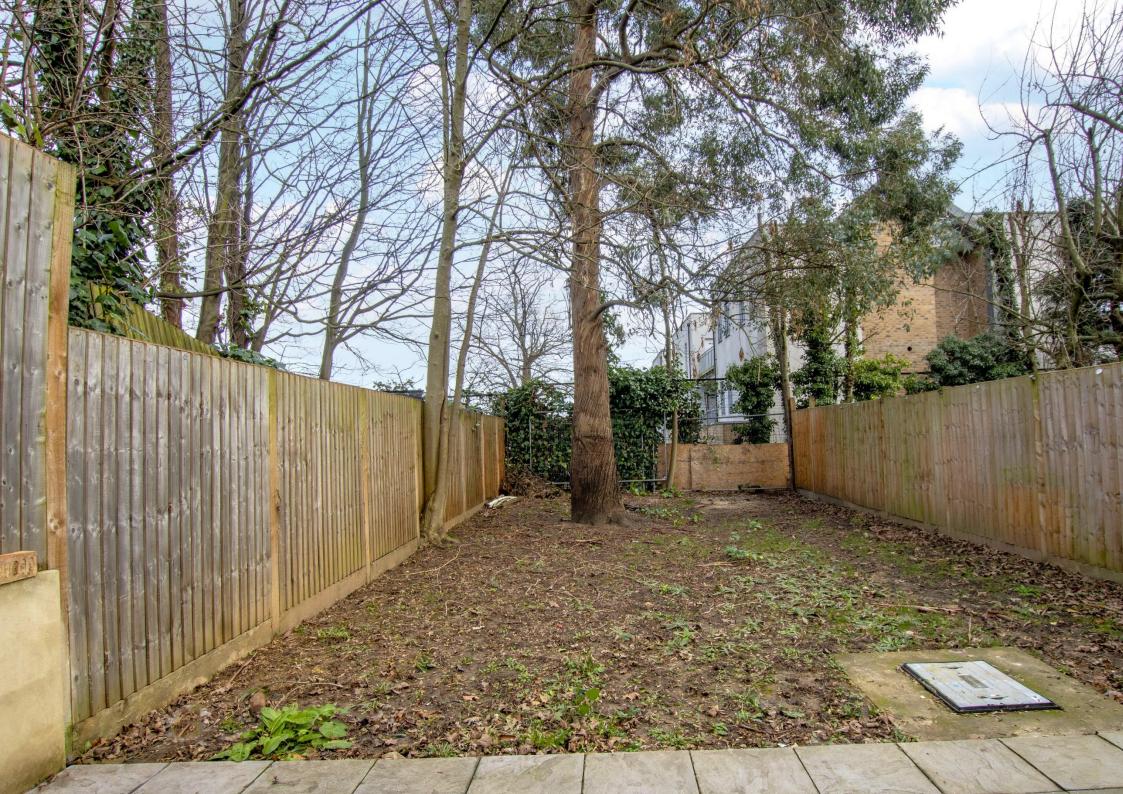

This bright & airy home has a contemporary design throughout, it boasts off road parking for two cars, has a large 59' private rear garden and enjoys ample living space.

The accommodation comprises master bedroom suite with private terrace, floor to ceiling glazing and an en-suite shower room, two further double bedrooms each with vaulted ceiling heights, a stylish family bathroom suite, a large kitchen/dining room, a separate utility/larder, a downstairs WC and a spacious living room with patio doors that lead directly onto the private rear garden.